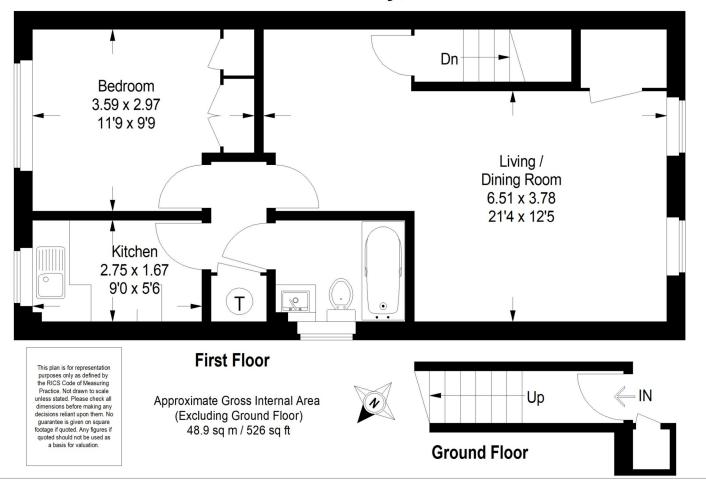

- Living room overall 21'4 x 12'5
- Including dining area
- Kitchen
- Double bedroom
- Bathroom
- Residents' parking within a few yards
- Superb communal gardens
- Chain-free sale