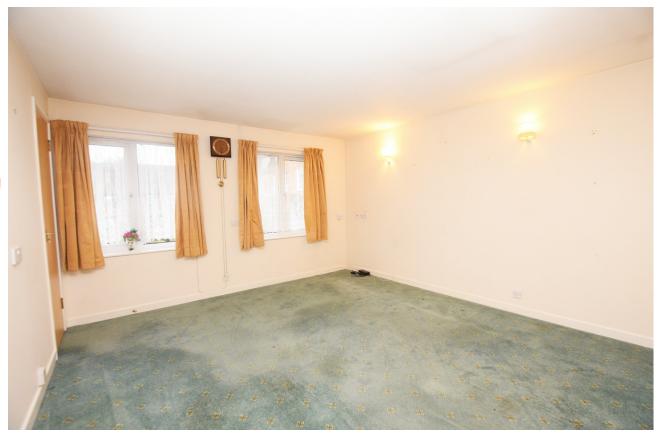

- Living room overall 21'4 x 12'5
- Including dining area
- Kitchen
- Double bedroom
- Bathroom
- Residents' parking within a few yards
- Superb communal gardens
- Chain-free sale

#### **DESCRIPTION**

Benefitting from its own ground floor front door and hallway, the apartment enjoys a pleasant aspect over the landscaped central square from the living room, a south westerly aspect, and features replacement uPVC double glazed windows with white internal frames and several trickle vents. The development was built and created in 1986 by Laing Homes Ltd. with the age restriction that a purchaser is at least 60 years old. Design characteristics include light ash style doors, electric/storage heating, cupboards in the living room, bedroom, inner hall, and front porch, and light and power switchplates at a userfriendly height. The extensive fitted kitchen cupboards incorporate chrome finished handles, tall wall units, a tower of drawers, cooker hood and spaces for an electric cooker, fridge/freezer and washer/condenser drier. The communal gardens lead to a drying area and a secure gate for the health centre and pharmacy next door. There is also a Tunstall calling system, an automatic front door release facility, and emergency pullcords, with the estate manager's and residents' lounge in the neighbouring block.