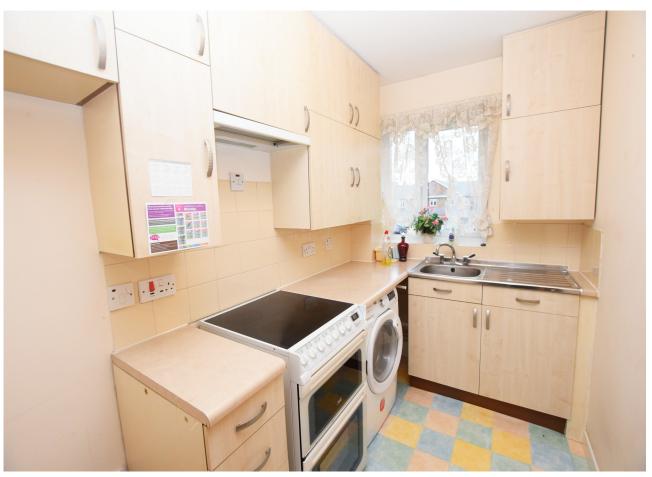

#### **DESCRIPTION**

Benefitting from its own ground floor front door and hallway, the apartment enjoys a pleasant aspect over the landscaped central square from the living room, a south westerly aspect, and features replacement uPVC double glazed windows with white internal frames and several trickle vents. The development was built and created in 1986 by Laing Homes Ltd. with the age restriction that a purchaser is at least 60 years old. Design characteristics include light ash style doors, electric/storage heating, cupboards in the living room, bedroom, inner hall, and front porch, and light and power switchplates at a userfriendly height. The extensive fitted kitchen cupboards incorporate chrome finished handles, tall wall units, a tower of drawers, cooker hood and spaces for an electric cooker, fridge/freezer and washer/condenser drier. The communal gardens lead to a drying area and a secure gate for the health centre and pharmacy next door. There is also a Tunstall calling system, an automatic front door release facility, and emergency pullcords, with the estate manager's and residents' lounge in the neighbouring block.