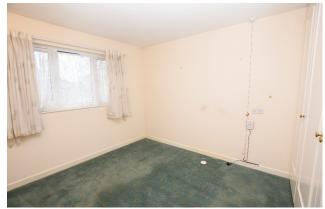

- Living room overall 21'4 x 12'5
- Including dining area
- Kitchen
- Double bedroom
- Bathroom
- Residents' parking within a few yards
- Superb communal gardens
- Chain-free sale

#### **DESCRIPTION**

Benefitting from its own ground floor front door and hallway, the apartment enjoys a pleasant aspect over the landscaped central square from the living room, a south westerly aspect, and features replacement uPVC double glazed windows with white internal frames and several trickle vents. The development was built and created in 1986 by Laing Homes Ltd. with the age restriction that a purchaser is at least 60 years old. Design characteristics include light ash style doors, electric/storage heating, cupboards in the living room, bedroom, inner hall, and front porch, and light and power switchplates at a userfriendly height. The extensive fitted kitchen cupboards incorporate chrome finished handles, tall wall units, a tower of drawers, cooker hood and spaces for an electric cooker, fridge/freezer and washer/condenser drier. The communal gardens lead to a drying area and a secure gate for the health centre and pharmacy next door. There is also a Tunstall calling system, an automatic front door release facility, and emergency pullcords, with the estate manager's and residents' lounge in the neighbouring block.