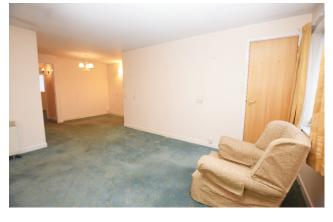

- Living room overall 21'4 x 12'5
- Including dining area
- Kitchen
- Double bedroom
- Bathroom
- Residents' parking within a few yards
- Superb communal gardens
- Chain-free sale

#### **DESCRIPTION**

Benefitting from its own ground floor front door and hallway, the apartment enjoys a pleasant aspect over the landscaped central square from the living room, a south westerly aspect, and features replacement uPVC double glazed windows with white internal frames and several trickle vents. The development was built and created in 1986 by Laing Homes Ltd. with the age restriction that a purchaser is at least 60 years old. Design characteristics include light ash style doors, electric/storage heating, cupboards in the living room, bedroom, inner hall, and front porch, and light and power switchplates at a userfriendly height. The extensive fitted kitchen cupboards incorporate chrome finished handles, tall wall units, a tower of drawers, cooker hood and spaces for an electric cooker, fridge/freezer and washer/condenser drier. The communal gardens lead to a drying area and a secure gate for the health centre and pharmacy next door. There is also a Tunstall calling system, an automatic front door release facility, and emergency pullcords, with the estate manager's and residents' lounge in the neighbouring block.